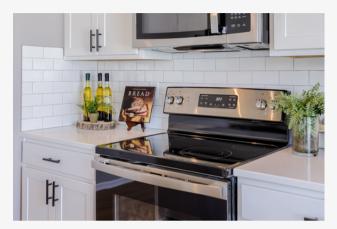

## **CROWN CLASSIC PACKAGE**

- Studio one granite or guartz countertops in kitchen **Standard is Formica**
- Studio 1 granite or guartz countertops in bathrooms Standard is molded marble
- Upgraded carpet
- Tile flooring and shower walls in all bathrooms Standard is LVP flooring, fiberglass tub/base and walls
- LVP or tile flooring in laundry room
- Tile backsplash in kitchen Standard is 4" formica
- Soft close doors and drawers in kitchen and baths Not included in standard
- Wood trimmed windows
- Large baseboards in open areas
- Upgraded carpet on stairs Standard is the same carpet in balance of house
- Window blinds (2" faux wood in finished areas)
- Boot bench in mudroom (per plan)
- Kohler Neoroc sink in kitchen (double bowl 60/40 split) Standard is stainless
- Garage door opener with keypad
- Spindle and rail at stairs (per plan) Standard is the 42" wall with wood cap
- 30" upper cabinet in laundry room
- Humidifier
- Option for cabinetry finish select 2 of 4 color finishes Standard is stain selection