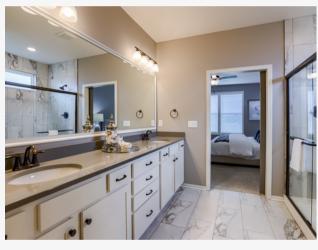

## **CROWN CLASSIC PACKAGE**

- Studio one granite or guartz countertops in kitchen **Standard is Formica**
- Studio 1 granite or guartz countertops in bathrooms Standard is molded marble
- Upgraded carpet
- Tile flooring and shower walls in all bathrooms Standard is LVP flooring, fiberglass tub/base and walls
- LVP or tile flooring in laundry room
- Tile backsplash in kitchen Standard is 4" formica
- Soft close doors and drawers in kitchen and baths Not included in standard
- Wood trimmed windows
- Large baseboards in open areas
- Upgraded carpet on stairs Standard is the same carpet in balance of house
- Window blinds (2" faux wood in finished areas)
- Boot bench in mudroom (per plan)
- Kohler Neoroc sink in kitchen (double bowl 60/40 split) Standard is stainless
- Garage door opener with keypad
- Spindle and rail at stairs (per plan) Standard is the 42" wall with wood cap
- 30" upper cabinet in laundry room
- Humidifier
- Option for cabinetry finish select 2 of 4 color finishes Standard is stain selection