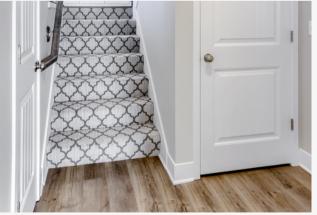

## **CROWN CLASSIC PACKAGE**

- Studio one granite or guartz countertops in kitchen **Standard is Formica**
- Studio 1 granite or guartz countertops in bathrooms Standard is molded marble
- Upgraded carpet
- Tile flooring and shower walls in all bathrooms Standard is LVP flooring, fiberglass tub/base and walls
- LVP or tile flooring in laundry room
- Tile backsplash in kitchen Standard is 4" formica
- Soft close doors and drawers in kitchen and baths Not included in standard
- Wood trimmed windows
- Large baseboards in open areas
- Upgraded carpet on stairs Standard is the same carpet in balance of house
- Window blinds (2" faux wood in finished areas)
- Boot bench in mudroom (per plan)
- Kohler Neoroc sink in kitchen (double bowl 60/40 split) Standard is stainless
- Garage door opener with keypad
- Spindle and rail at stairs (per plan) Standard is the 42" wall with wood cap
- 30" upper cabinet in laundry room
- Humidifier
- Option for cabinetry finish select 2 of 4 color finishes Standard is stain selection