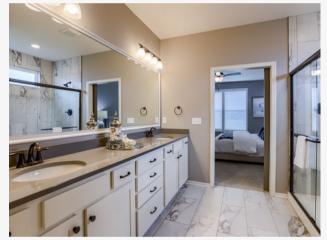

## **CROWN CLASSIC PACKAGE**

- Studio one granite or quartz countertops in kitchen Standard is Formica
- Studio 1 granite or quartz countertops in bathrooms Standard is molded marble
- Upgraded carpet
- Tile flooring and shower walls in all bathrooms
  Standard is LVP flooring, fiberglass tub/base and walls
- LVP or tile flooring in laundry room
- Tile backsplash in kitchen Standard is 4" formica
- Soft close doors and drawers in kitchen and baths
  Not included in standard
- Wood trimmed windows
- Large baseboards in open areas
- Upgraded carpet on stairs
  Standard is the same carpet in balance of house
- Window blinds (2" faux wood in finished areas)
- Boot bench in mudroom (per plan)
- Kohler Neoroc sink in kitchen (double bowl 60/40 split)
  Standard is stainless
- Garage door opener with keypad
- Spindle and rail at stairs (per plan)
  Standard is the 42" wall with wood cap
- 30" upper cabinet in laundry room
- Humidifier
- Option for cabinetry finish select 2 of 4 color finishes
  Standard is stain selection
- Upgrade primary closet to melamine shelves & metal rods Standard is wire