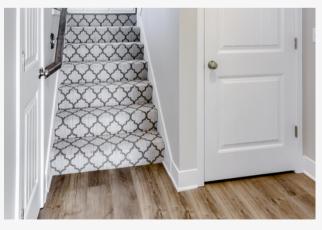

## **CROWN CLASSIC PACKAGE**

- Studio one granite or quartz countertops in kitchen Standard is Formica
- Studio 1 granite or quartz countertops in bathrooms Standard is molded marble
- Upgraded carpet
- Tile flooring and shower walls in all bathrooms
  Standard is LVP flooring, fiberglass tub/base and walls
- LVP or tile flooring in laundry room
- Tile backsplash in kitchen Standard is 4" formica
- Soft close doors and drawers in kitchen and baths
  Not included in standard
- Wood trimmed windows
- Large baseboards in open areas
- Upgraded carpet on stairs
  Standard is the same carpet in balance of house
- Window blinds (2" faux wood in finished areas)
- Boot bench in mudroom (per plan)
- Kohler Neoroc sink in kitchen (double bowl 60/40 split)
  Standard is stainless
- Garage door opener with keypad
- Spindle and rail at stairs (per plan)
  Standard is the 42" wall with wood cap
- 30" upper cabinet in laundry room
- Humidifier
- Option for cabinetry finish select 2 of 4 color finishes
  Standard is stain selection
- Upgrade primary closet to melamine shelves & metal rods Standard is wire