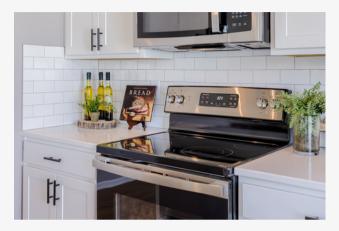

## **CROWN CLASSIC PACKAGE**

- Studio one granite or quartz countertops in kitchen Standard is Formica
- Studio 1 granite or quartz countertops in bathrooms Standard is molded marble
- Upgraded carpet
- Tile flooring and shower walls in all bathrooms
  Standard is LVP flooring, fiberglass tub/base and walls
- LVP or tile flooring in laundry room
- Tile backsplash in kitchen Standard is 4" formica
- Soft close doors and drawers in kitchen and baths
  Not included in standard
- Wood trimmed windows
- Large baseboards in open areas
- Upgraded carpet on stairs
  Standard is the same carpet in balance of house
- Window blinds (2" faux wood in finished areas)
- Boot bench in mudroom (per plan)
- Kohler Neoroc sink in kitchen (double bowl 60/40 split)
  Standard is stainless
- Garage door opener with keypad
- Spindle and rail at stairs (per plan)
  Standard is the 42" wall with wood cap
- 30" upper cabinet in laundry room
- Humidifier
- Option for cabinetry finish select 2 of 4 color finishes
  Standard is stain selection
- Upgrade primary closet to melamine shelves & metal rods Standard is wire