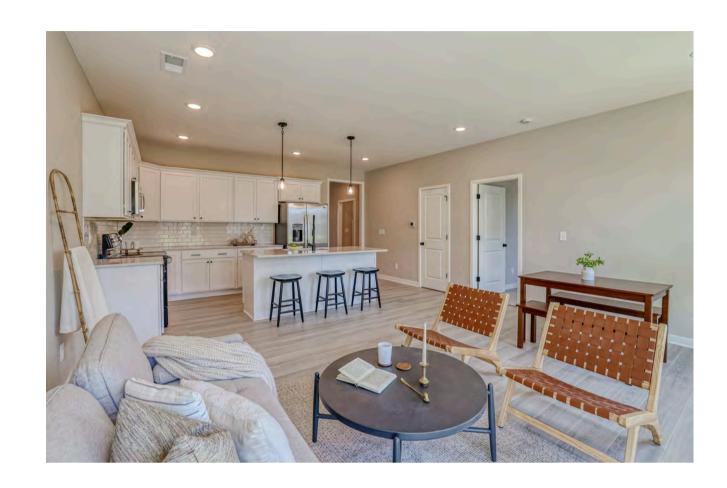

## **KITCHEN**

- Open kitchen with kitchen island
- Granite countertops
- Stainless steel appliances

#### **INTERIOR**

- 9ft Ceilings
- Seamless LVP flooring throughout
- Open spacious living room
- Laundry hookups in each unit