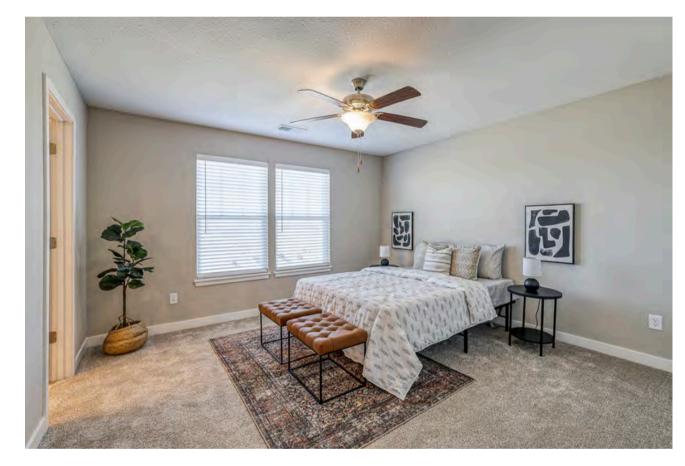

### **BEDROOM**

- 3 bedroom / 2 or 2 ½ bathroom
- Master ensuite with walk-in closet
- Ceiling fan in master bedroom

#### **INTERIOR**

- 9ft Ceilings
- Seamless LVP flooring throughout
- Open spacious living room
- Laundry hookups in each unit