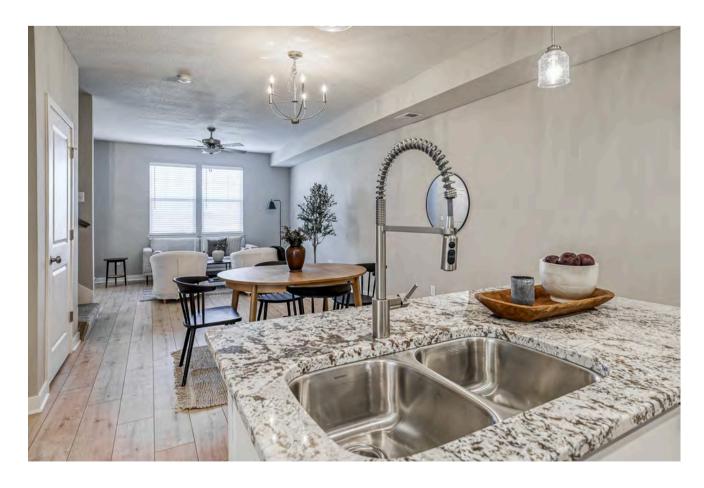

## **KITCHEN**

- Open kitchen with kitchen island
- Granite countertops
- Stainless steel appliances

#### **INTERIOR**

- 9ft Ceilings
- Seamless LVP flooring throughout
- Open spacious living room
- Laundry hookups in each unit